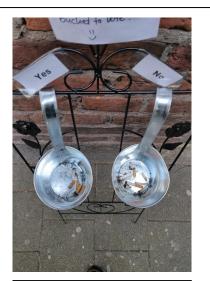

Not only are the results published online but they are also visible through the clear front side of the box itself. In addition to the current question the box also displays results for past questions.

#### **Question:**

Cigarettes after Shrek?

**Opinion:** 57% answered YES 43% answered NO