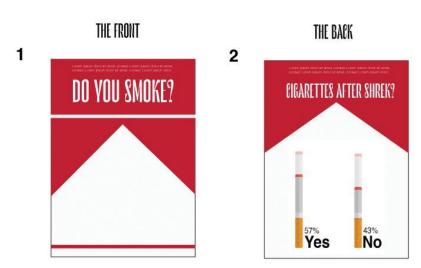

### Cigarettes after Shrek?

#### **Question:**

Cigarettes after Shrek?

**Opinion:** 57% answered YES 43% answered NO