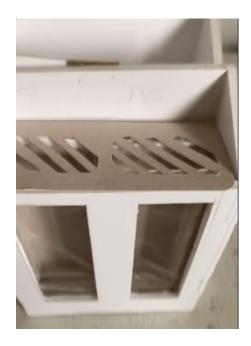

Picture of spark BOX

Not only are the results published online but they are also visible through the clear front side of the box itself. In addition to the current question the box also displays results for past questions.

## Designing the boxes

Design through Iteration

Weighted Baskets

Hexagonal box

Rectangular box