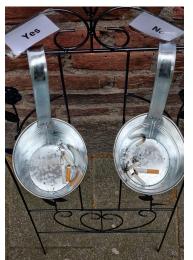

Not only are the results published online but they are also visible through the clear front side of the box itself. In addition to the current question the box also displays results for past questions.

#### **Question:**

Cigarettes after Shrek?

**Opinion:** 57% answered YES 43% answered NO