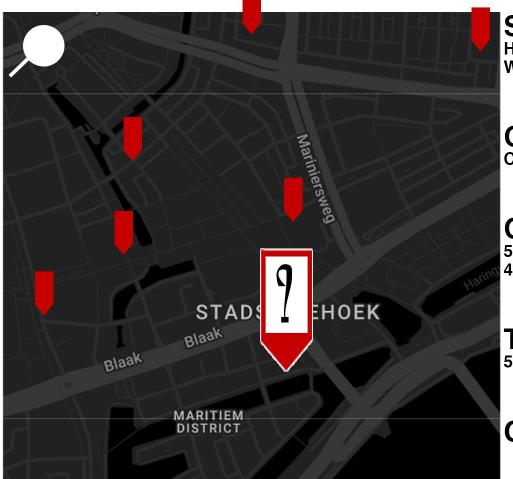

## The Spark

- O Previous Questions
- Spark Map

This Months
Questions

### The Spark

- **Previous** Questions
- Spark Map
- This Months Questions