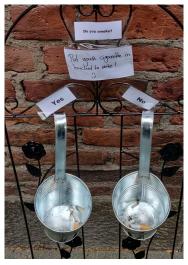

## Messaging

The Spark manages to connect smoker by sparking conversation through the use of frequently updated prompts that appear on the box.

## Publishing

Once a smoker has answered the prompted question by casting their cigarette butts into the spark box the box automatically weighs the mass of votes in each section of the box and publishes the results to the Spark website where anyone can see how people are answering both past and present questions.

Not only are the results published online but they are also visible through the clear front side of the box itself. In addition to the current question the box also displays results for past questions.