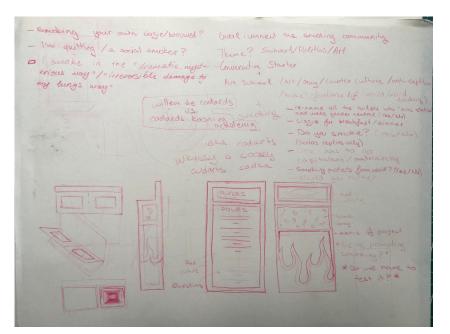

## Testing and iteration

#### **Basic Smoking Prompts**

- -Do you smoke? (Baseline)
- -Are you a social smoker
- -Do you plan on quitting
- -Would you consider yourself an addict?
- -Is smoking beneficial to your mental health?
- -Smoking your own Cigie or Borrowed?

#### **Funny Prompts**

- -Do you smoke in the mysterious and cool way or in the irreversible damage to my lungs way?
- -Concept of bimbofication?
- -Cigarettes after Shrek?

#### Wdka Related Prompts

-Circus Station Boys or Audiovisual Softboys? -Willem de Codarts or Codarts de Kooning?

Are you a social Smoker?

Cigarettes after Shrek?

Do you smoke?

37%

63%

56.25%