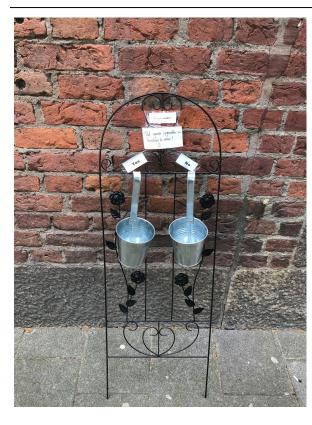

Picture of spark BOX

Not only are the results published online but they are also visible through the clear front side of the box itself. In addition to the current question the box also displays results for past questions.