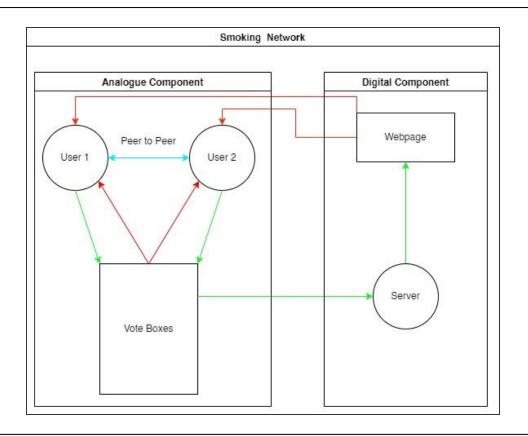

## Messaging

The Spark manages to connect smoker by sparking conversation through the use of frequently updated prompts that appear on the box.

## Publishing

Once a smoker has answered the prompted question by casting their cigarette butts into the spark box the box automatically weighs the mass of votes in each section of the box and publishes the results to the Spark website where anyone can see how people are answering both past and present questions.

Not only are the results published online but they are also visible through the clear front side of the box itself. In addition to the current question the box also displays results for past questions.

## Storage

All results from past prompt questions are stored on The Spark servers to be displayed on Spark Boxes and The Spark website.

Results are also stored in an analogue way by having the boxes containing the cigarette butts.