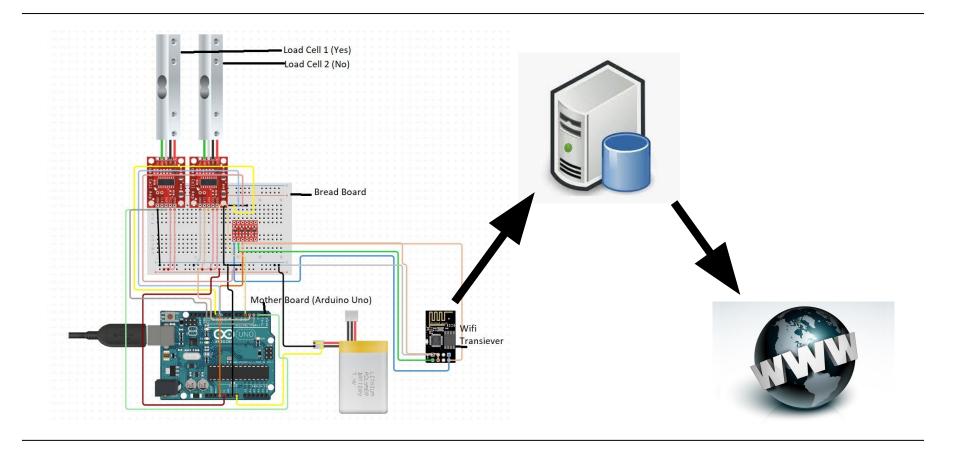

#### Box to server interfacing

## Storage

All results from past prompt questions are stored on The Spark servers to be displayed on Spark Boxes and The Spark website.

Results are also stored in an analogue way by having the boxes containing the cigarette butts.

## Publishing

Once a smoker has answered the prompted question by casting their cigarette butts into the spark box the box automatically weighs the mass of votes in each section of the box and publishes the results to the Spark website where anyone can see how people are answering both past and present questions.