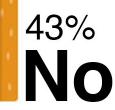

#### **Question:**

Cigarettes after Shrek?

**Opinion:** 57% answered YES 43% answered NO