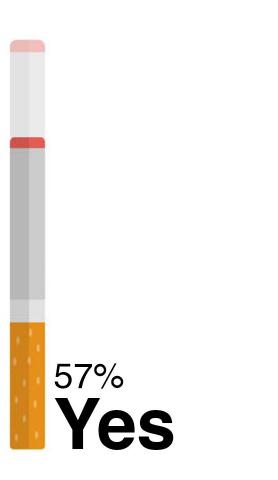

#### **Question:**

Cigarettes after Shrek?

**Opinion:** 57% answered YES 43% answered NO