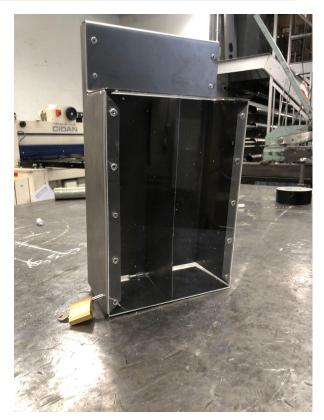

Picture of spark BOX

Not only are the results published online but they are also visible through the clear front side of the box itself. In addition to the current question the box also displays results for past questions.