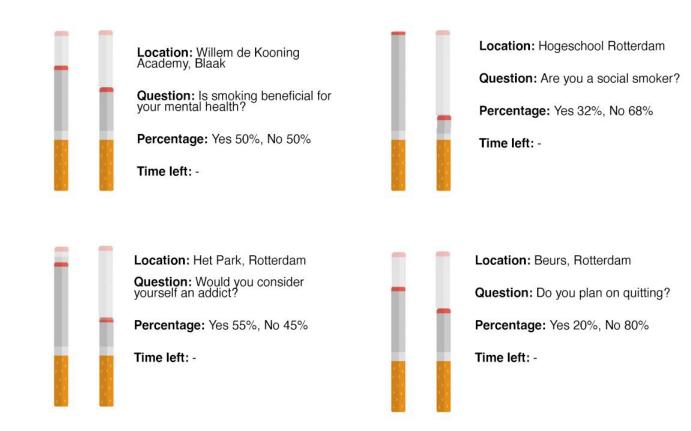

#### **Basic Smoking Prompts**

- -Do you smoke? (Baseline)
- -Are you a social smoker
- -Do you plan on quitting
- -Would you consider yourself an addict?
- -Is smoking beneficial to your mental health?
- -Smoking your own Cigie or Borrowed?

#### Wdka Related Prompts

-Circus Station Boys or Audiovisual Softboys? -Willem de Codarts or Codarts de Kooning?

Are you a social Smoker?

Cigarettes after Shrek?

Do you smoke?

37%

63%

56.25%

43.75%

50%

50%